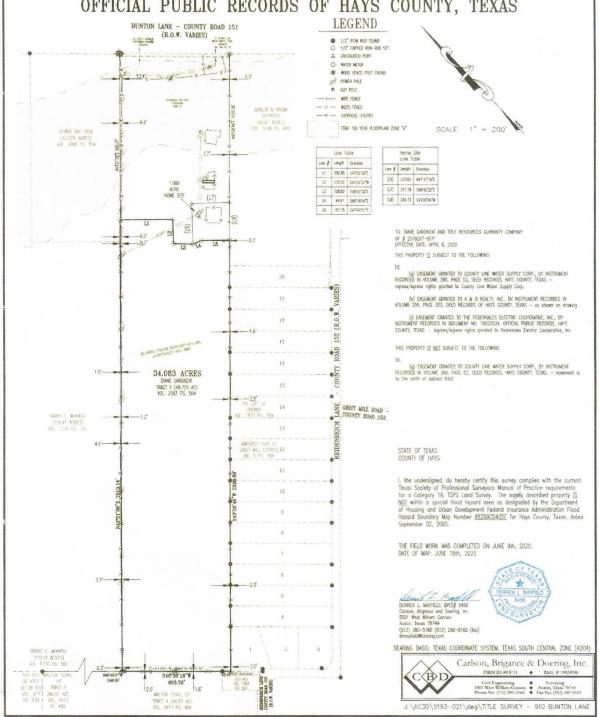

he issue shall be referred to City Council for final determination.

## SECTION 8. LIST OF EXHIBITS

The following list of exhibits, attached hereto, together with this Attachment and addenda, constitute the land use standards and development plan for the Harvest Creek Development District.

**Exhibit "A"**: Description of The Property

Exhibit "B": PD Master Plan

**Exhibit "C"**: Open Space & Fencing Plan **Exhibit "D"**: Grist Mill Road Extension

#### **EXHIBIT "A"**

#### **DESCRIPTION OF THE PROPERTY**

TITLE SURVEY OF 34.083 ACRES OF LAND, SITUATED IN THE ALBERT PACE SURVEY NUMBER 55, ABSTRACT NUMBER 367, HAYS COUNTY, TEXAS, BEING A PORTION OF A CALLED 48.725 ACRE TRACT OF LAND CONVEYED TO DIANE GARONZIK IN VOLUME 2583, PAGE 504 OF THE OFFICIAL PUBLIC RECORDS OF HAYS COUNTY, TEXAS





HARVEST CREEK CONCEPT PLAN



Scale: 1" = 300' North Date: June 9, 2020

Base mapping compiled from best available information. All map data should be considered as preliminary, in need of verification, and subject to change. This land plan is conceptual in nature and does not represent any regulatory approval. Plan is subject to change.





SEC Planning, LLC

HARVEST CREEK UHLAND, TEXAS

SHEET FILE: V1200072-RRDL/Cadfiles/PLANNING/Site Planning/Harvest Creek Concept B Landscape Framework Plan (2) dwg Base mapping compiled from best available information. All map data should be considered as preliminary, in need of verification, and subject to change. This land plan is conceptual in nature and does not represent any regulatory approval. Plan is subject to change.

Land Planning + Land