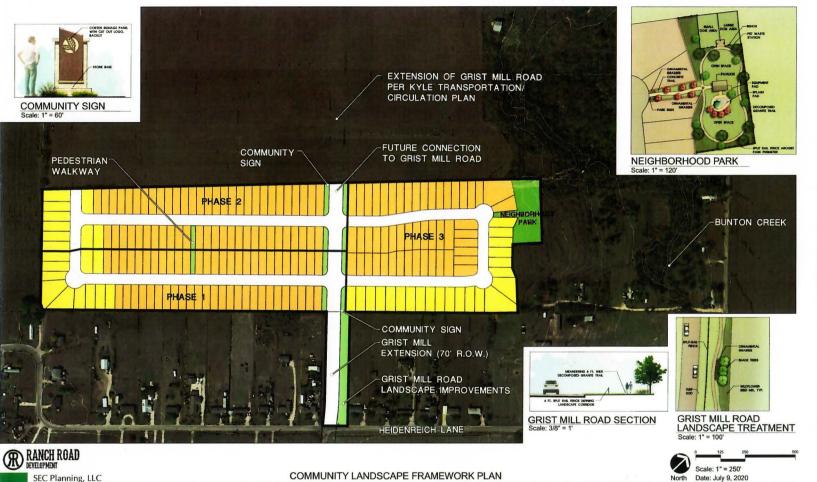

"B": PD Master Plan

**Exhibit "C"**: Open Space & Fencing Plan **Exhibit "D"**: Grist Mill Road Extension

#### **EXHIBIT "A"**

#### **DESCRIPTION OF THE PROPERTY**

TITLE SURVEY OF 34.083 ACRES OF LAND, SITUATED IN THE ALBERT PACE SURVEY NUMBER 55, ABSTRACT NUMBER 367, HAYS COUNTY, TEXAS, BEING A PORTION OF A CALLED 48.725 ACRE TRACT OF LAND CONVEYED TO DIANE GARONZIK IN VOLUME 2583, PAGE 504 OF THE OFFICIAL PUBLIC RECORDS OF HAYS COUNTY, TEXAS





HARVEST CREEK CONCEPT PLAN



Scale: 1" = 300' North Date: June 9, 2020

Base mapping compiled from best available information. All map data should be considered as preliminary, in need of verification, and subject to change. This land plan is conceptual in nature and does not represent any regulatory approval. Plan is subject to change.





SEC Planning, LLC

HARVEST CREEK UHLAND, TEXAS

SHEET FILE: V1200072-RRDL/Cadfiles/PLANNING/Site Planning/Harvest Creek Concept B Landscape Framework Plan (2) dwg Base mapping compiled from best available information. All map data should be considered as preliminary, in need of verification, and subject to change. This land plan is conceptual in nature and does not represent any regulatory approval. Plan is subject to change.

Land Planning + Landscape Architecture + Community Branding AUSTIN, TEXAS

Page 18 of 19



|                   |                                                                                                                                                                                                                                            | CDBG-DR<br>Date