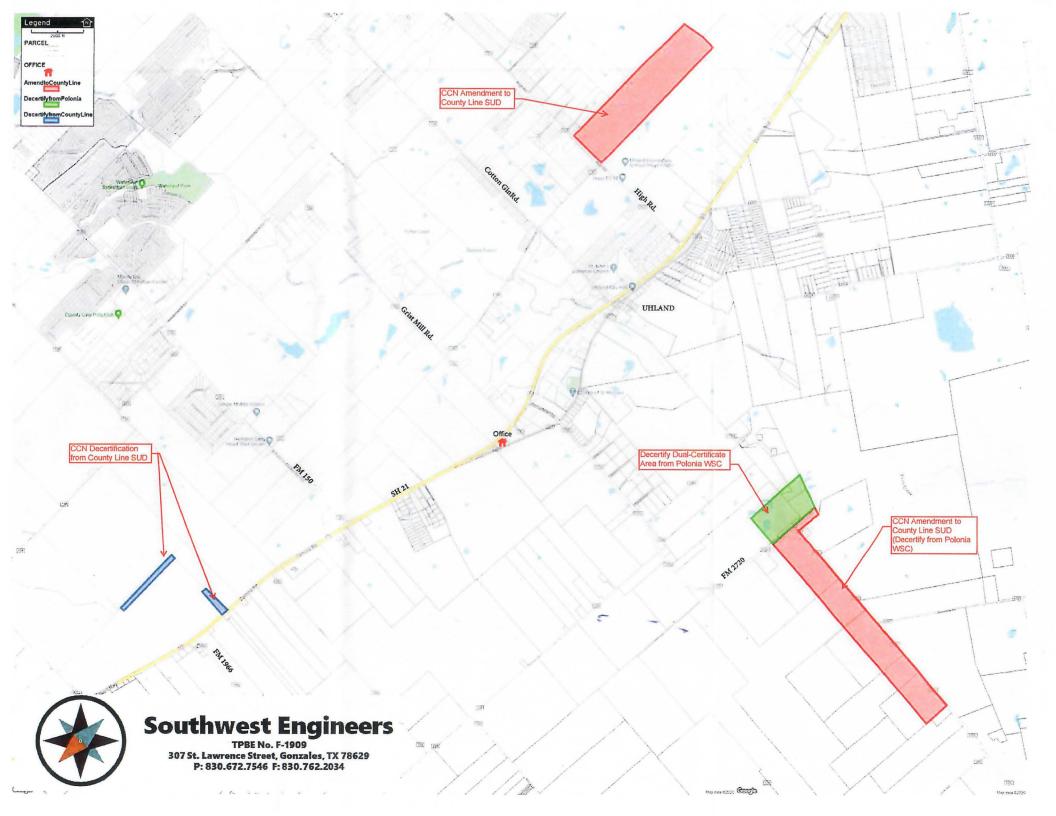

may file a written request with the Commission to be excluded from the requested area ("opt out") within (30) days from the date that notice was provided by the Utility. All opt out requests must include a large-scale map, a metes and bounds description of the landowner's tract of land, landowner's name, address, email address and fax number, if applicable.

Persons who wish to request this option should file the required documents with the:

Public Utility Commission of Texas Central Records 1701 N. Congress, P. O. Box 13326 Austin, TX 78711-3326

In addition, the landowner must also send a copy of the opt out request to the Utility. Staff may request additional information regarding your request.

Si desea información en español, puede llamar al 1-888-782-8477.

Updated: April 13, 2020





# City of Uhland

2020-2021 Proposed Budget

This budget will raise more total property taxes than last year's budget by \$7,702.00 a 9% increase, and of that amount \$22,791.95 is tax revenue to be raised from new property added to the tax roll this year.

Vicki Hunter, Mayor

## City of Uhland Budget Fiscal Year 2021

|                                                   | YE 2 | 021 Budget   |    | Y 2020<br>Budget |
|---------------------------------------------------|------|--------------|----|------------------|
| Income                                            |      |              |    |                  |
| 40010 AD Valorem - Caldwell County                |      | 29,696.73    |    | 26,994.27        |
| 40011 AD Valorem - Hays County                    |      | 91,363.88