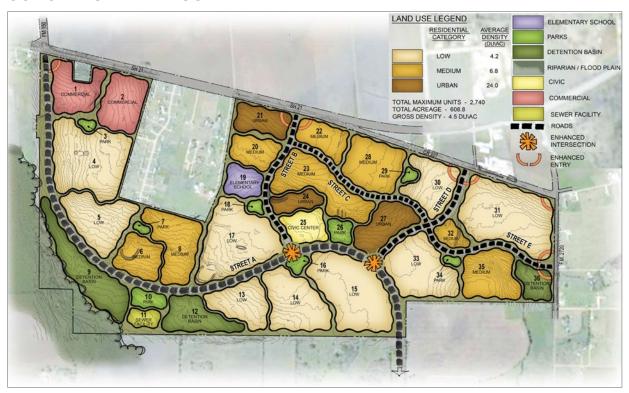

#### CONCEPTUAL LAND USE PLAN

# **PROJECT**

- 608+/- acres
- Mixed-use community consisting of single-family lots, town homes, multifamily pad sites, commercial land, civic areas, school sites, hike and bike trails and parks
- Located in the City of Uhland, Caldwell County, Texas
- 2,242 lots of varying widths from 35' to 60' wide
- Development Agreement with the City of Uhland completed 10/17/13
- Phase 1 approximately 93 acres

## HIGHLIGHTS

- The project has a mix of product types consisting of single-family in a variety of lot sizes, 35s, 40s, 50s and 60s
- Commercial, townhomes, multi-family, civic uses, parks, trails and open spaces (ponds and detention basins), and a school site
- Well positioned to provide a housing alternative for families that work in the surrounding communities of Austin, San Marcos and Kyle