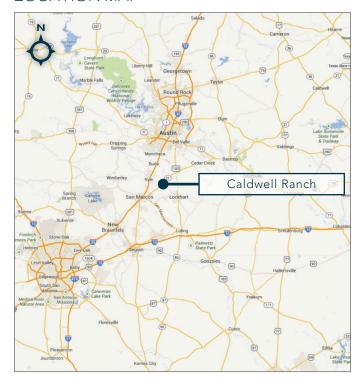

# **LOCATION MAP**

### LOCATION

- In the City of Uhland's extraterritorial jurisdiction
- Located along State Highway 21, a transportation corridor between Austin and San Marcos
- 20 miles south of Austin, 6 miles east of Kyle and 9 miles north of
  San Marcos, and represents a development opportunity in the Kyle, Buda sub-market