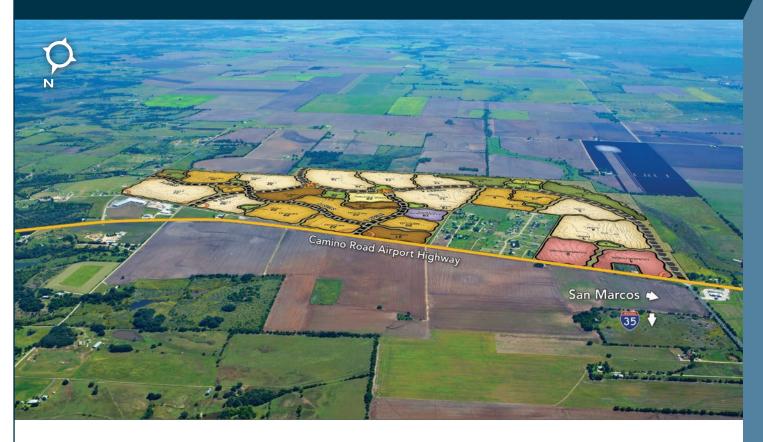

# **PROJECT**

- 608+/- acres
- Mixed-use community consisting of single-family lots, town homes, multifamily pad sites, commercial land, civic areas, school sites, hike and bike trails and parks
- Located in the City of Uhland, Caldwell County, Texas
- 2,242 lots of varying widths from 35' to 60' wide
- Development Agreement with the City of Uhland completed 10/17/13
- Phase 1 approximately 93 acres

### LOCATION

- In the City of Uhland's extraterritorial jurisdiction
- Located along State Highway 21, a transportation corridor between Austin and San Marcos
- 20 miles south of Austin, 6 miles east of Kyle and 9 miles north of
  San Marcos, and represents a development opportunity in the Kyle, Buda sub-market